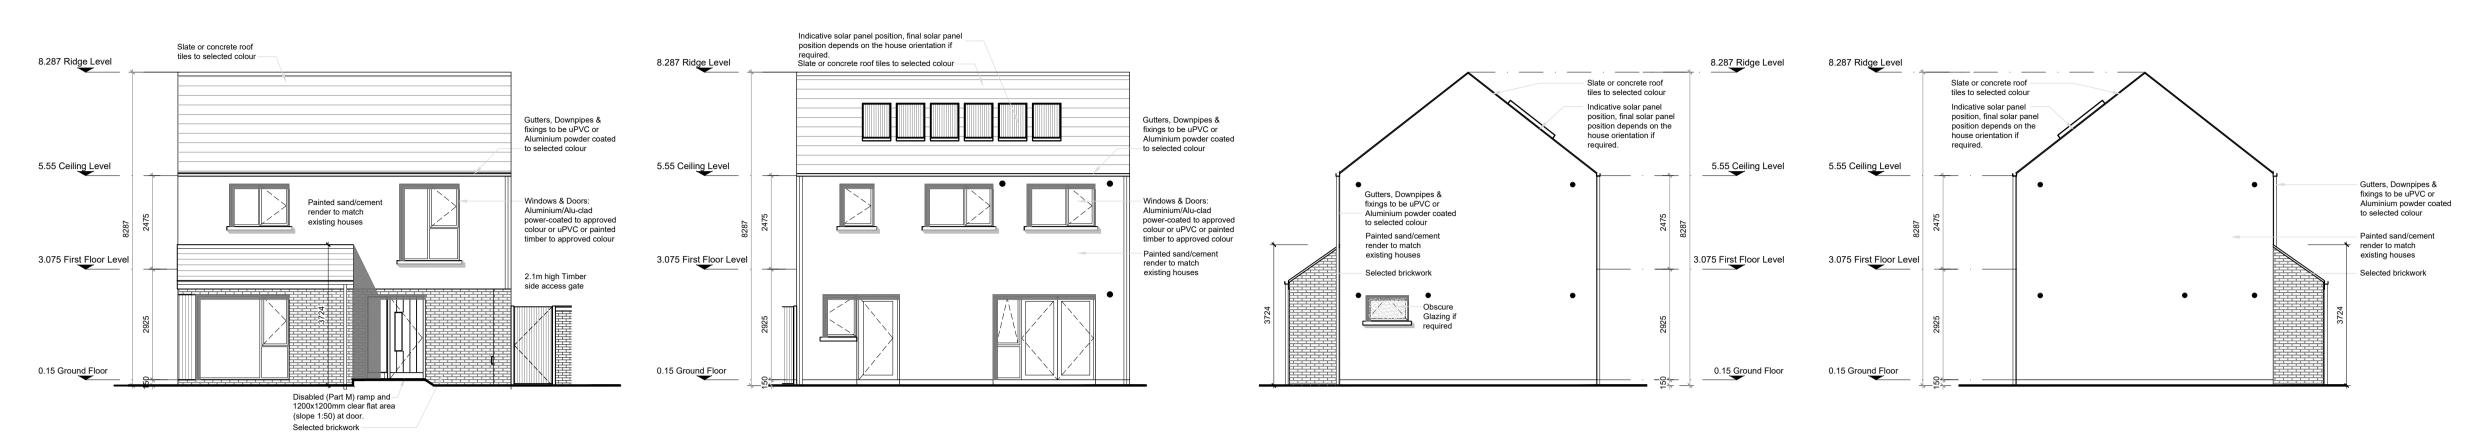

FRONT ELEVATION 'A'

REAR ELEVATION 'C'

SIDE ELEVATION 'B'

SIDE ELEVATION 'D'

|             | Accomodation Schedule |                           |                                   |         |                  |         |              |         |          |         |                    |         |  |  |
|-------------|-----------------------|---------------------------|-----------------------------------|---------|------------------|---------|--------------|---------|----------|---------|--------------------|---------|--|--|
| Unit<br>No. | Unit<br>Type          | Bedroom/<br>Floors/People | Gross internal Floor<br>Area (m2) |         | Living Area (m2) |         | Bedroom Area |         | Storage  |         | Private Open Space |         |  |  |
|             |                       |                           | Proposed                          | KCC Min | Proposed         | KCC Min | Proposed     | KCC Min | Proposed | KCC Min | Proposed           | KCC Min |  |  |
| 668         | С                     | 3B - 2S - 5P              | 102.5                             | 100     | 38.5             | 34      | 32           | 32      | 9        | 9       | 85                 | 60      |  |  |

REFER TO SITE LAYOUT PLAN FOR NORTH ORIENTATION

REFER TO CONSULTING ENGINEERS DRAWINGS FOR BLOCK LEVELS

SELECTED COLOUR OR SIMILAR APPROVED.

PRECAST CONCRETE WINDOW CILLS

SENSITIVE WINDOWS.

MATCH ROOF SLATES

RAINWATER GOODS: GUTTERS, DOWNPIPES, AND FIXINGS TO BE uPVC OR

TO BE FINISHED IN SLATE OR CONCRETE ROOF TILES IN

PAINTED SAND / CEMENT RENDER TO MATCH EXISTING

ALL WINDOWS AND DOORS, FRAMES AND LEAVES, TO BE

ALUMINIUM / ALU-CLAD POWDER-COATED TO APPROVED

ALUMINIUM POWDER COATED TO SELECTED COLOUR TO

INDICATIVE SOLAR PANEL POSITION, FINAL SOLAR PANEL POSITION DEPENDS ON HOUSE ORIENTATION. THE SOLAR PANELS SHOWN ARE A PROVISIONAL OPTION TO SATISFY RENEWABLE ENERGY REQUIREMENTS OF BUILDING REGS PART L. SOLAR PANELS MAY BE OMITTED IN FAVOUR OF

ALTERNATIVE RENEWABLE ENERGY SOURCE.

COLOUR OR uPVC OR PAINTED TIMBER TO APPROVED

COLOUR. OBSCURE GLAZING WHERE INDICATED TO

SELECTED CLAY BRICKWORK WHERE INDICATED OTHERWISE