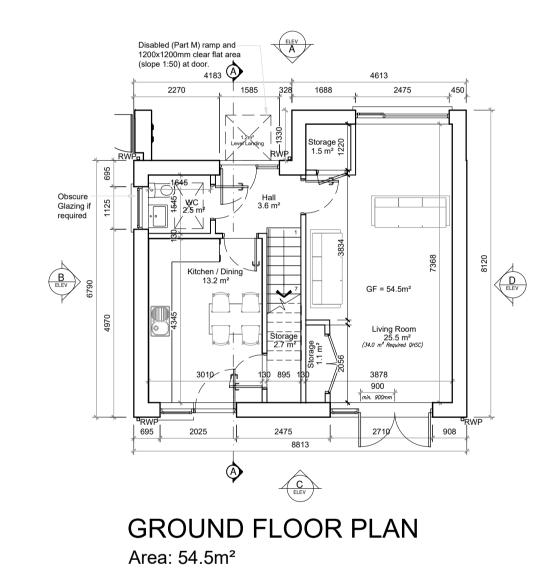

FRONT ELEVATION 'A'

REAR ELEVATION 'C'

SIDE ELEVATION 'B'

SIDE ELEVATION 'D'

|             | Accomodation Schedule |                           |                                   |         |                  |         |              |         |          |         |                    |         |  |  |
|-------------|-----------------------|---------------------------|-----------------------------------|---------|------------------|---------|--------------|---------|----------|---------|--------------------|---------|--|--|
| Unit<br>No. | Unit<br>Type          | Bedroom/<br>Floors/People | Gross internal Floor<br>Area (m2) |         | Living Area (m2) |         | Bedroom Area |         | Storage  |         | Private Open Space |         |  |  |
|             |                       |                           | Proposed                          | KCC Min | Proposed         | KCC Min | Proposed     | KCC Min | Proposed | KCC Min | Proposed           | KCC Min |  |  |
| 668         | С                     | 3B - 2S - 5P              | 102.5                             | 100     | 38.5             | 34      | 32           | 32      | 9        | 9       | 85                 | 60      |  |  |

## FOR FLOOR SLAB AND SITE LEVELS REFER TO ENGINEERS DRAWING "ROAD AND BLOCK LEVELS" DRAWING No. 1668 - 100

**KEY PLAN** 

| С                     | 2 STOREY<br>3 BED                | 102.5 | -Detached & Detached<br>5 m² /1,107 ft²<br>DN SITE: 1                                                          |          |             |
|-----------------------|----------------------------------|-------|----------------------------------------------------------------------------------------------------------------|----------|-------------|
|                       |                                  |       | PROJECT TITLE:                                                                                                 | DATE:    | DRAWN BY:   |
|                       |                                  |       | St. Patricks Park, Rathangan                                                                                   | Oct'22   | DE          |
|                       |                                  |       | DRAWING TITLE:                                                                                                 | SCALE:   | REVISION:   |
| M C O R M             |                                  |       | House Type C                                                                                                   | 1:100@A1 |             |
| M <sup>c</sup> CROSSA | N OROURKE MANNING <b>ARCHITE</b> | стѕ   | General Arrangement                                                                                            | JOB NO:  | DRAWING NO: |
|                       |                                  |       | Albert Place West, Harcourt Lane, Dublin 2, Ireland.<br>Tel: 01-4788700 Fax: 01-4788711 E-Mail: arch@mcorm.com | 16019.1  | PL007       |