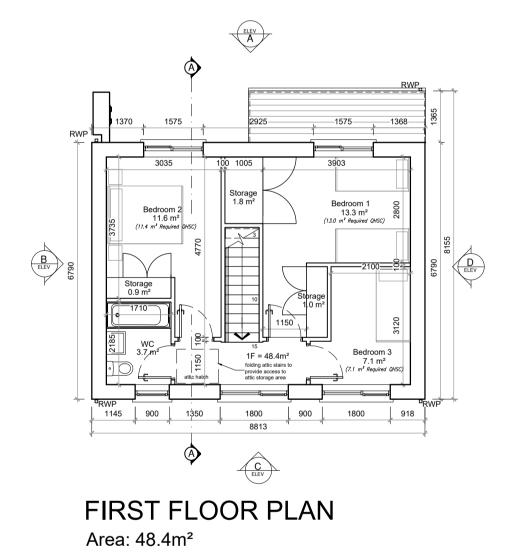

FRONT ELEVATION 'A'

REAR ELEVATION 'C'

SIDE ELEVATION 'B'

SIDE ELEVATION 'D'

|             | Accomodation Schedule |                           |                                   |         |                  |         |              |         |          |         |                    |         |  |  |
|-------------|-----------------------|---------------------------|-----------------------------------|---------|------------------|---------|--------------|---------|----------|---------|--------------------|---------|--|--|
| Unit<br>No. | Unit<br>Type          | Bedroom/<br>Floors/People | Gross internal Floor<br>Area (m2) |         | Living Area (m2) |         | Bedroom Area |         | Storage  |         | Private Open Space |         |  |  |
|             |                       |                           | Proposed                          | KCC Min | Proposed         | KCC Min | Proposed     | KCC Min | Proposed | KCC Min | Proposed           | KCC Min |  |  |
| 668         | С                     | 3B - 2S - 5P              | 102.5                             | 100     | 38.5             | 34      | 32           | 32      | 9        | 9       | 85                 | 60      |  |  |

## FOR FLOOR SLAB AND SITE LEVELS REFER TO ENGINEERS DRAWING "ROAD AND BLOCK LEVELS" DRAWING No. 1668 - 100

**KEY PLAN** 

| С                     | 2 STOREY<br>3 BED                | 102.5 | -Detached & Detached<br>5 m² /1,107 ft²<br>DN SITE: 1                                                          |          |             |
|-----------------------|----------------------------------|-------|----------------------------------------------------------------------------------------------------------------|----------|-------------|
|                       |                                  |       | PROJECT TITLE:                                                                                                 | DATE:    | DRAWN BY:   |
|                       |                                  |       | St. Patricks Park, Rathangan                                                                                   | Oct'22   | DE          |
|                       |                                  |       | DRAWING TITLE:                                                                                                 | SCALE:   | REVISION:   |
| M C O R M             |                                  |       | House Type C                                                                                                   | 1:100@A1 |             |
| M <sup>c</sup> CROSSA | N OROURKE MANNING <b>ARCHITE</b> | стѕ   | General Arrangement                                                                                            | JOB NO:  | DRAWING NO: |
|                       |                                  |       | Albert Place West, Harcourt Lane, Dublin 2, Ireland.<br>Tel: 01-4788700 Fax: 01-4788711 E-Mail: arch@mcorm.com | 16019.1  | PL007       |