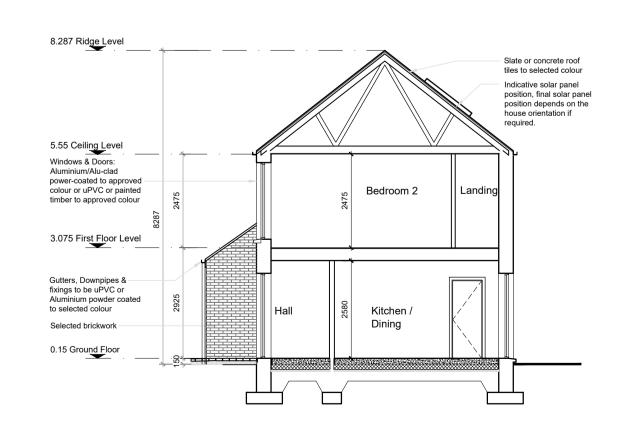

REFER TO SITE LAYOUT PLAN FOR NORTH ORIENTATION

REFER TO CONSULTING ENGINEERS DRAWINGS FOR BLOCK LEVELS

SELECTED COLOUR OR SIMILAR APPROVED.

PRECAST CONCRETE WINDOW CILLS

SENSITIVE WINDOWS.

MATCH ROOF SLATES

RAINWATER GOODS: GUTTERS, DOWNPIPES, AND FIXINGS TO BE uPVC OR

TO BE FINISHED IN SLATE OR CONCRETE ROOF TILES IN

PAINTED SAND / CEMENT RENDER TO MATCH EXISTING

ALL WINDOWS AND DOORS, FRAMES AND LEAVES, TO BE

ALUMINIUM / ALU-CLAD POWDER-COATED TO APPROVED

ALUMINIUM POWDER COATED TO SELECTED COLOUR TO

INDICATIVE SOLAR PANEL POSITION, FINAL SOLAR PANEL POSITION DEPENDS ON HOUSE ORIENTATION. THE SOLAR PANELS SHOWN ARE A PROVISIONAL OPTION TO SATISFY RENEWABLE ENERGY REQUIREMENTS OF BUILDING REGS PART L. SOLAR PANELS MAY BE OMITTED IN FAVOUR OF

ALTERNATIVE RENEWABLE ENERGY SOURCE.

COLOUR OR uPVC OR PAINTED TIMBER TO APPROVED

COLOUR. OBSCURE GLAZING WHERE INDICATED TO

SELECTED CLAY BRICKWORK WHERE INDICATED OTHERWISE